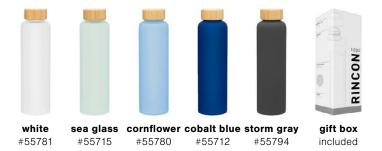

included







journey 24 oz · 9 colors



white





#989575













included







pilot 20.9 oz · 6 colors









**lumos** 25 oz · 7 colors



**white** #975271



**forage** #975279



meadow #975215



landfall #975260



constellation #975212



**slate** #975294



**black** #975284



gift box included



cerro 20.9 oz · 6 colors









ranger 25 oz · 7 colors



**linen** #876224



**brick** #876273



**canyon** #876255



**forage** #876279



landfall #876260





constellation black/slate #876212 #876284



gift box included







concord 20.9 oz · 2 colors









cue 25 oz · 5 colors



red #248573









gift box included







tread 25 oz · 5 colors





chroma 24 oz · 10 colors





canter 33.8 oz · 4 colors





rincon 18 oz · 5 colors