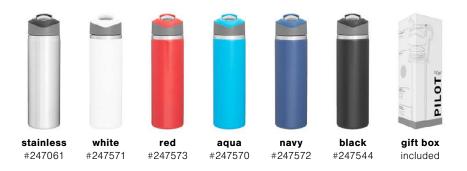

pilot 20.9 oz · 6 colors

**lumos** 25 oz · 7 colors

**white** #975271

**forage** #975279

meadow #975215

landfall #975260

constellation #975212

**slate** #975294