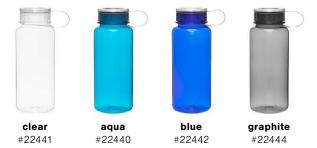

## water bottles

spring · summer

aria 20.9 oz · 4 colors

ascent 24 oz · 10 colors

jolt 20.9 oz · 8 colors

stainless #925061

home run #925383

included