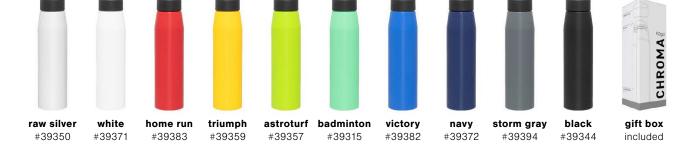

· 9 colors



**white** #962271 brick #962273





#962273

















included







journey 24 oz · 9 colors



white





#989575













included







pilot 20.9 oz · 6 colors









**lumos** 25 oz · 7 colors



**white** #975271



**forage** #975279



meadow #975215



landfall #975260



constellation #975212



**slate** #975294



**black** #975284



gift box included



cerro 20.9 oz · 6 colors









ranger 25 oz · 7 colors



**linen** #876224



**brick** #876273



**canyon** #876255



**forage** #876279



landfall #876260





constellation black/slate #876212 #876284



gift box included







concord 20.9 oz · 2 colors









cue 25 oz · 5 colors



red #248573









gift box included







tread 25 oz · 5 colors





chroma 24 oz · 10 colors





canter 33.8 oz · 4 colors





rincon 18 oz · 5 colors