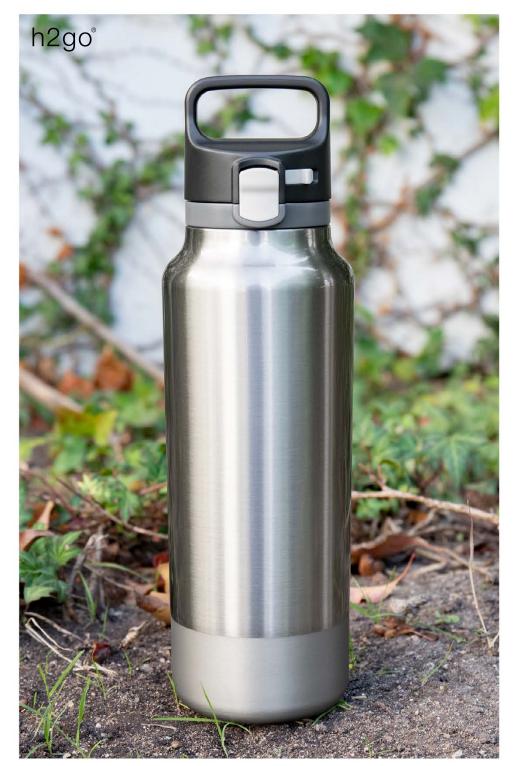

landfall #876260

constellation black/slate #876212 #876284

gift box included

concord 20.9 oz · 2 colors

cue 25 oz · 5 colors

red #248573

gift box included

tread 25 oz · 5 colors