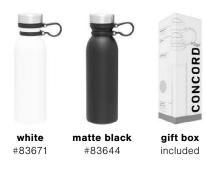

landfall #876260

constellation black/slate #876212 #876284

gift box included

concord 20.9 oz · 2 colors

cue 25 oz · 5 colors

red #248573

gift box included

tread 25 oz · 5 colors