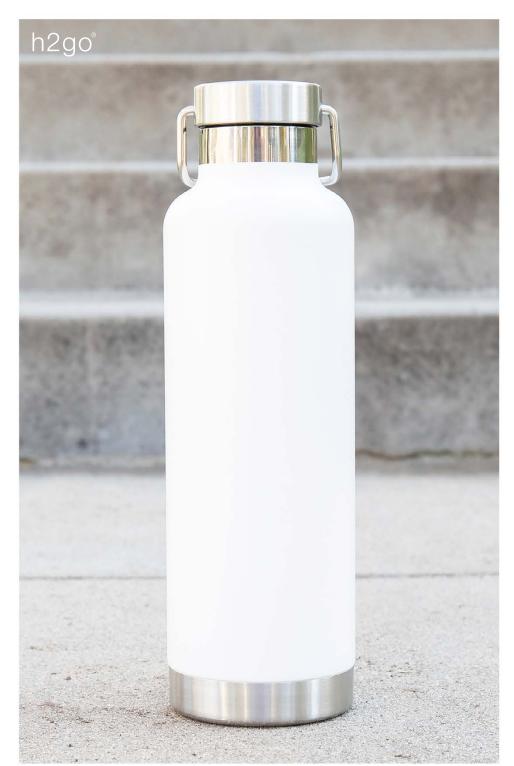

## voyager 25 oz · 9 colors

**white** #962271 brick #962273

#962273

included

journey 24 oz · 9 colors

white

#989575

included