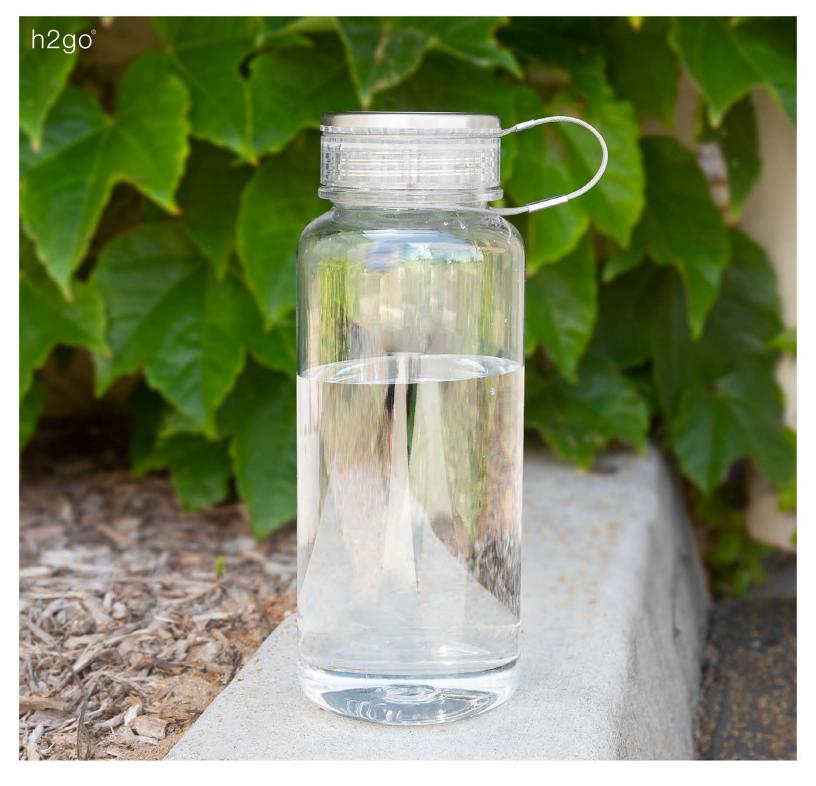

## water bottles

spring · summer

aria 20.9 oz · 4 colors

ascent 24 oz · 10 colors

jolt 20.9 oz · 8 colors

stainless #925061

home run #925383

included