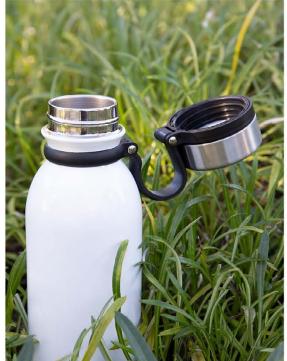

landfall #876260

constellation black/slate #876212 #876284

gift box included

concord 20.9 oz · 2 colors

cue 25 oz · 5 colors

red #248573

gift box included

tread 25 oz · 5 colors