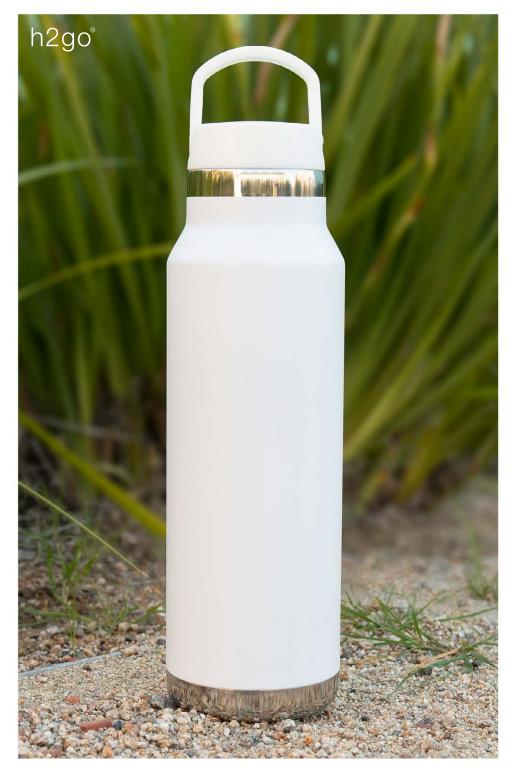

## voyager 25 oz · 9 colors

**white** #962271 brick #962273

#962273

included

journey 24 oz · 9 colors

white

#989575

included