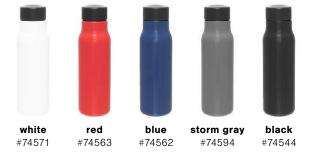

## water bottles

spring · summer

aria 20.9 oz · 4 colors

ascent 24 oz · 10 colors

jolt 20.9 oz · 8 colors

stainless #925061

home run #925383

included