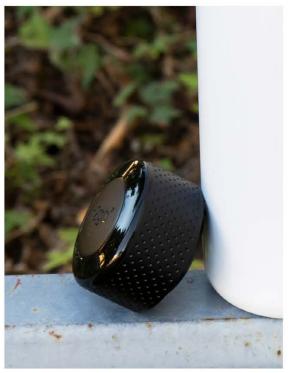

## water bottles

spring · summer

aria 20.9 oz · 4 colors

ascent 24 oz · 10 colors

jolt 20.9 oz · 8 colors

stainless #925061

home run #925383

included