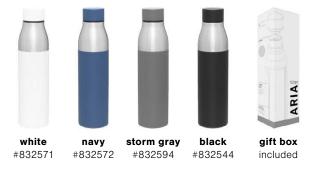

## water bottles

spring · summer

aria 20.9 oz · 4 colors

ascent 24 oz · 10 colors

jolt 20.9 oz · 8 colors

stainless #925061

home run #925383

included