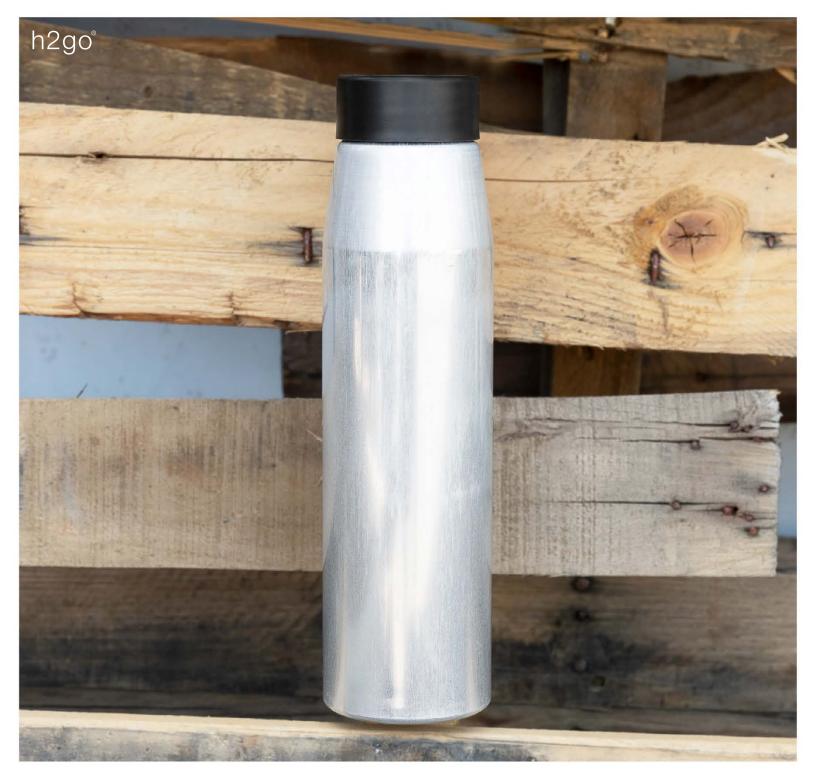

ded







## voyager 25 oz · 9 colors



**white** #962271 brick #962273





#962273

















included







journey 24 oz · 9 colors



white





#989575













included







pilot 20.9 oz · 6 colors









**lumos** 25 oz · 7 colors



**white** #975271



**forage** #975279



meadow #975215



landfall #975260



constellation #975212



**slate** #975294



**black** #975284



gift box included



cerro 20.9 oz · 6 colors









ranger 25 oz · 7 colors



**linen** #876224



**brick** #876273



**canyon** #876255



**forage** #876279



landfall #876260





constellation black/slate #876212 #876284



gift box included







concord 20.9 oz · 2 colors









cue 25 oz · 5 colors



red #248573









gift box included







tread 25 oz · 5 colors





chroma 24 oz · 10 colors





canter 33.8 oz · 4 colors





rincon 18 oz · 5 colors