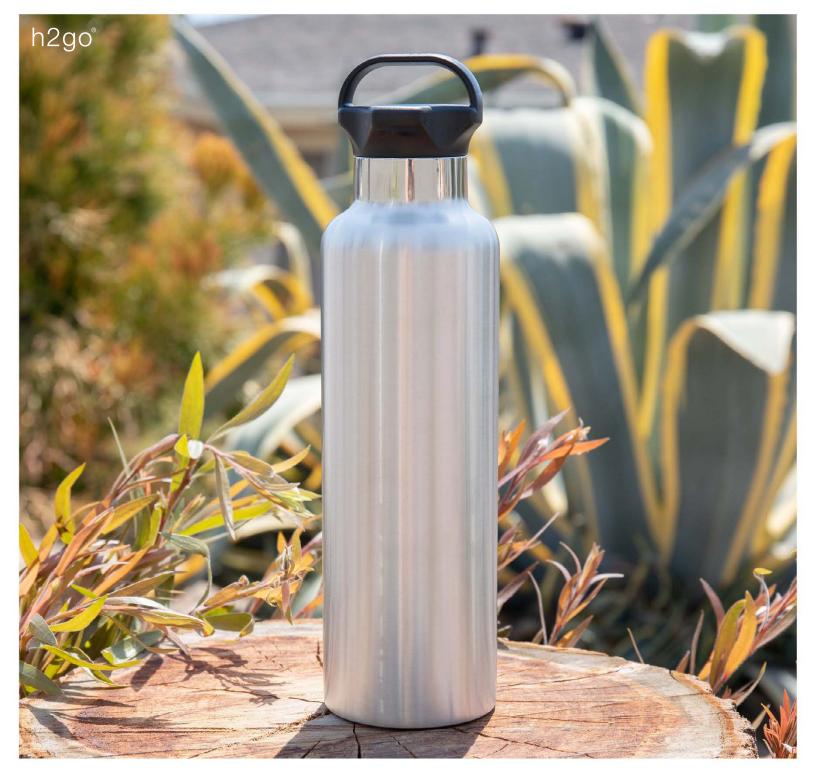

## water bottles

spring · summer

aria 20.9 oz · 4 colors

ascent 24 oz · 10 colors

jolt 20.9 oz · 8 colors

stainless #925061

home run #925383

included