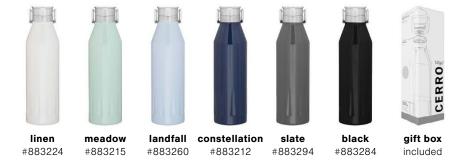

**black** #975284

gift box included

cerro 20.9 oz · 6 colors

ranger 25 oz · 7 colors

**linen** #876224

**brick** #876273

**canyon** #876255

**forage** #876279