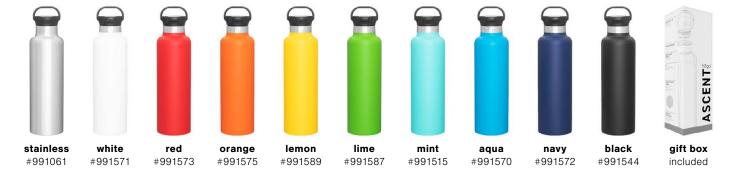

## water bottles

spring · summer

aria 20.9 oz · 4 colors

ascent 24 oz · 10 colors

jolt 20.9 oz · 8 colors

stainless #925061

home run #925383

included