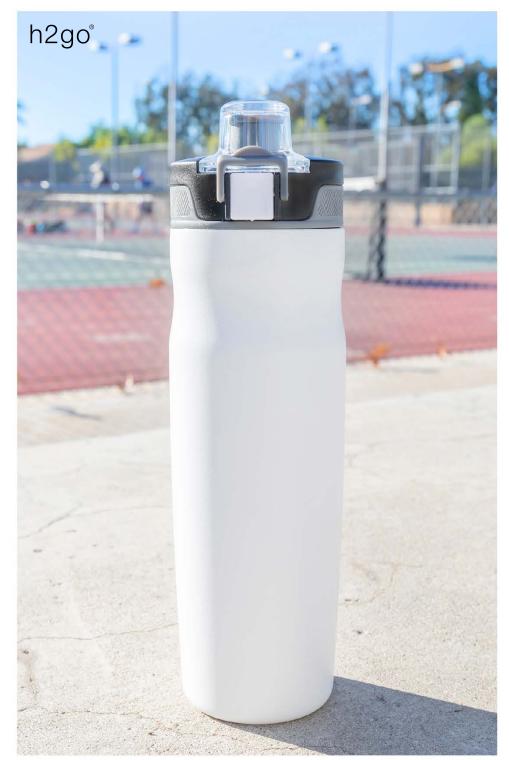

## water bottles

spring · summer









aria 20.9 oz · 4 colors





ascent 24 oz · 10 colors









jolt 20.9 oz · 8 colors



stainless #925061



home run #925383

















included







## voyager 25 oz · 9 colors



**white** #962271 brick #962273





#962273

















included







journey 24 oz · 9 colors



white





#989575













included







pilot 20.9 oz · 6 colors









**lumos** 25 oz · 7 colors



**white** #975271



**forage** #975279



meadow #975215



landfall #975260



constellation #975212



**slate** #975294



**black** #975284



gift box included



cerro 20.9 oz · 6 colors









ranger 25 oz · 7 colors



**linen** #876224



**brick** #876273



**canyon** #876255



**forage** #876279



landfall #876260





constellation black/slate #876212 #876284



gift box included







concord 20.9 oz · 2 colors









cue