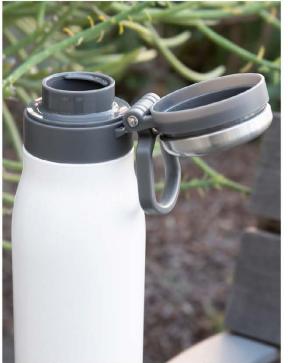

## voyager 25 oz · 9 colors

**white** #962271 brick #962273

#962273

included

journey 24 oz · 9 colors

white

#989575

included