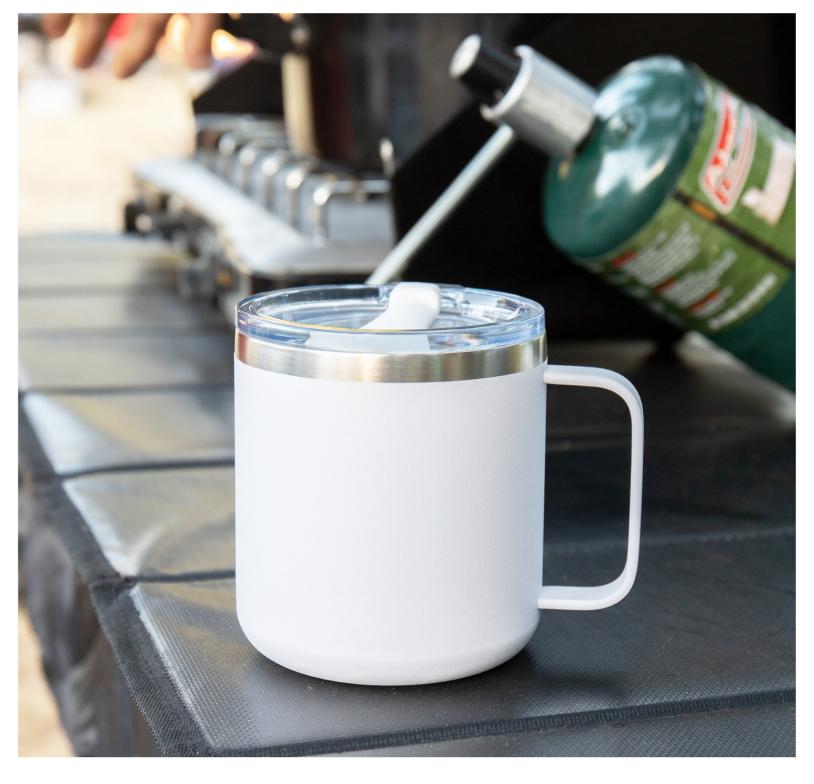

**silo** 16.9 oz  $\cdot$  6 colors  $\cdot$  powder coated finish

palermo 18 oz · 6 colors · powder coated finish

red #984573

frost 20 oz · 9 colors

tread 25 oz · 5 colors

spark 12 oz · 4 colors · powder coated finish