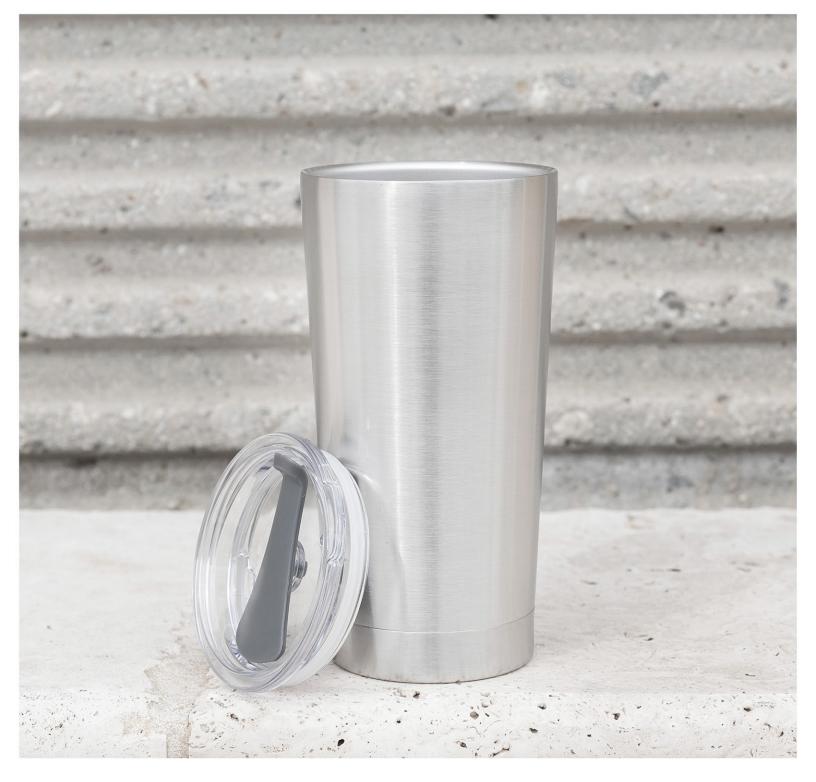

## best sellers

spring · summer









ascent 24 oz · 10 colors · powder coated finish









jolt 20.9 oz  $\cdot$  8 colors  $\cdot$  powder coated finish



stainless #925061



home run #925571 #925583

















gift box included



journey 24 oz · 9 colors · powder coated finish









polar 20.9 oz · 7 colors · powder coated finish



white #83061 #830571













#830544





cece 12 oz · 9 colors · powder coated finish















#90562



#90504





#90594





gift box #90544 included



**silo** 16.9 oz  $\cdot$  6 colors  $\cdot$  powder coated finish









palermo 18 oz · 6 colors · powder coated finish



red #984573













frost 20 oz · 9 colors





tread 25 oz · 5 colors





spark 12 oz · 4 colors · powder coated finish



stainless #996061



**white** #996571



**navy** #996572



**black** #996544



gift box included



camper 12 oz  $\cdot$  8 colors  $\cdot$  powder coated finish



**white** #997571



**red** #997573



**orange** #997575



**mint** #997515



**aqua** #997570



**navy** #997572



storm gray #997594



**black** #997544



gift box included



**echo** 16.9 oz · 6 colors





**explorer** 12 oz  $\cdot$  5 colors  $\cdot$  powder coated finish













#977244



gift box included



**austin** 20 oz  $\cdot$  5 colors  $\cdot$  matte finish





rincon 18 oz · 5 colors





petal 20.9 oz · 6 colors





**brooklyn** 24 oz  $\cdot$  4 colors  $\cdot$  matte finish





*