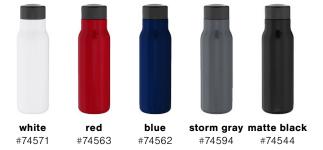

stainless #996061

**white** #996571

**navy** #996572

**black** #996544

gift box included

camper 12 oz  $\cdot$  8 colors  $\cdot$  powder coated finish

**white** #997571

**red** #997573