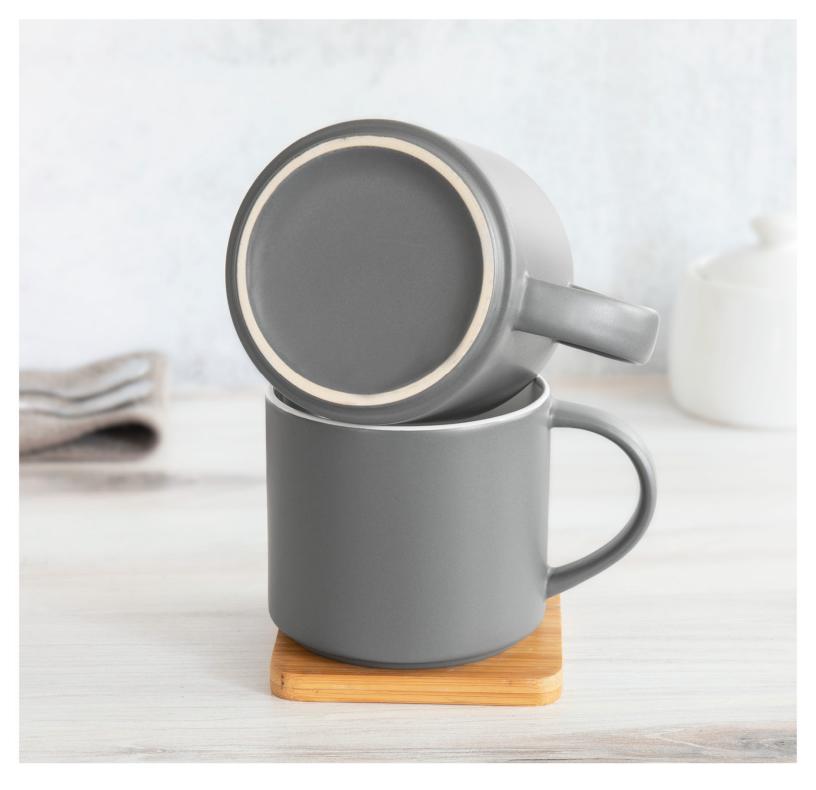

**silo** 16.9 oz  $\cdot$  6 colors  $\cdot$  powder coated finish

palermo 18 oz · 6 colors · powder coated finish

red #984573

frost 20 oz · 9 colors

tread 25 oz · 5 colors

spark 12 oz · 4 colors · powder coated finish