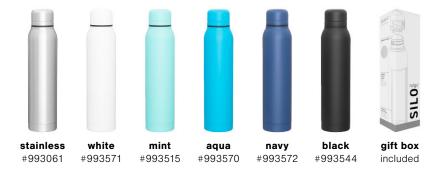

**silo** 16.9 oz  $\cdot$  6 colors  $\cdot$  powder coated finish

palermo 18 oz · 6 colors · powder coated finish

red #984573

frost 20 oz · 9 colors

tread 25 oz · 5 colors

spark 12 oz · 4 colors · powder coated finish

stainless #996061

**white** #996571

**navy** #996572

**black** #996544

gift box included

camper 12 oz  $\cdot$  8 colors  $\cdot$  powder coated finish

**white** #997571

**red** #997573