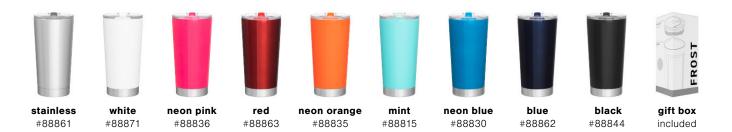

**silo** 16.9 oz  $\cdot$  6 colors  $\cdot$  powder coated finish

palermo 18 oz · 6 colors · powder coated finish

red #984573

frost 20 oz · 9 colors

tread 25 oz · 5 colors

spark 12 oz · 4 colors · powder coated finish