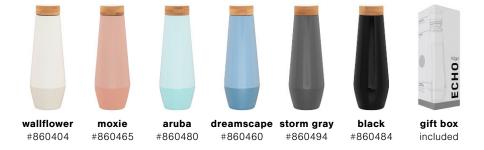

**orange** #997575

**mint** #997515

**aqua** #997570

**navy** #997572

storm gray #997594

**black** #997544

gift box included

**echo** 16.9 oz · 6 colors