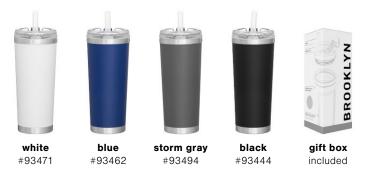

**explorer** 12 oz  $\cdot$  5 colors  $\cdot$  powder coated finish

#977244

gift box included

**austin** 20 oz  $\cdot$  5 colors  $\cdot$  matte finish

rincon 18 oz · 5 colors

petal 20.9 oz · 6 colors

**brooklyn** 24 oz  $\cdot$  4 colors  $\cdot$  matte finish