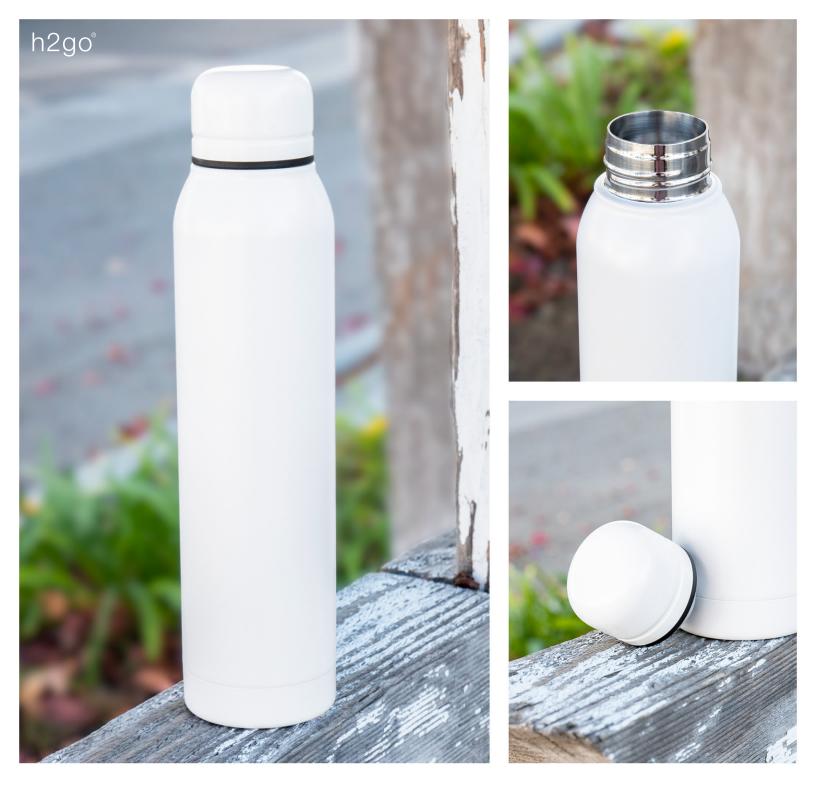

**silo** 16.9 oz  $\cdot$  6 colors  $\cdot$  powder coated finish

palermo 18 oz · 6 colors · powder coated finish

red #984573

frost 20 oz · 9 colors

tread 25 oz · 5 colors

spark 12 oz · 4 colors · powder coated finish