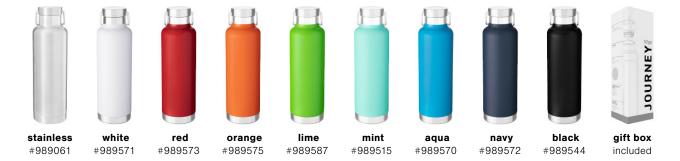

## best sellers

spring · summer

ascent 24 oz · 10 colors · powder coated finish

jolt 20.9 oz  $\cdot$  8 colors  $\cdot$  powder coated finish

stainless #925061

home run #925571 #925583

gift box included

journey 24 oz · 9 colors · powder coated finish