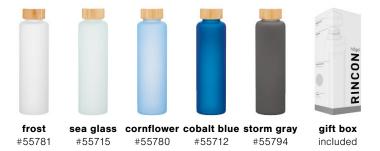

**explorer** 12 oz  $\cdot$  5 colors  $\cdot$  powder coated finish

#977244

gift box included

**austin** 20 oz  $\cdot$  5 colors  $\cdot$  matte finish

rincon 18 oz · 5 colors

petal 20.9 oz · 6 colors

**brooklyn** 24 oz  $\cdot$  4 colors  $\cdot$  matte finish