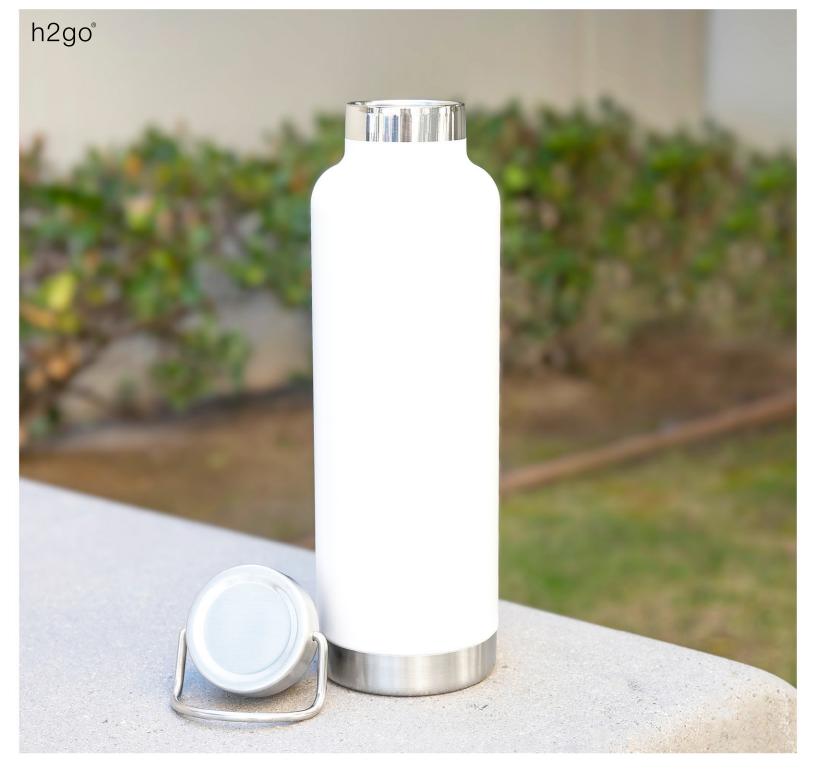

## best sellers

spring · summer

ascent 24 oz · 10 colors · powder coated finish

jolt 20.9 oz  $\cdot$  8 colors  $\cdot$  powder coated finish

stainless #925061

home run #925571 #925583

gift box included

journey 24 oz · 9 colors · powder coated finish