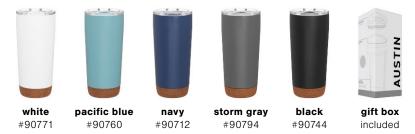

**explorer** 12 oz  $\cdot$  5 colors  $\cdot$  powder coated finish

#977244

gift box included

**austin** 20 oz  $\cdot$  5 colors  $\cdot$  matte finish

rincon 18 oz · 5 colors

petal 20.9 oz · 6 colors

**brooklyn** 24 oz  $\cdot$  4 colors  $\cdot$  matte finish