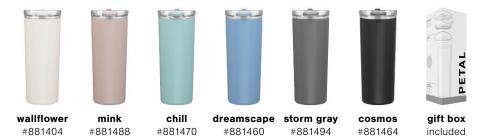

**explorer** 12 oz  $\cdot$  5 colors  $\cdot$  powder coated finish

#977244

gift box included

**austin** 20 oz  $\cdot$  5 colors  $\cdot$  matte finish

rincon 18 oz · 5 colors

petal 20.9 oz · 6 colors

**brooklyn** 24 oz  $\cdot$  4 colors  $\cdot$  matte finish