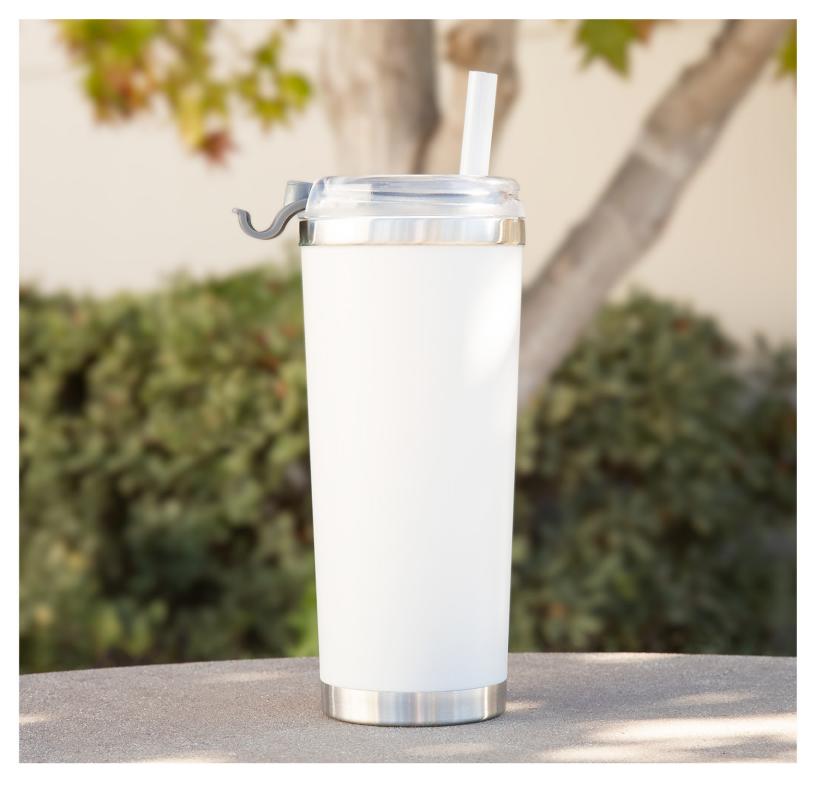

mo 18 oz · 6 colors · powder coated finish



red #984573













frost 20 oz · 9 colors





tread 25 oz · 5 colors





spark 12 oz · 4 colors · powder coated finish



stainless #996061



**white** #996571



**navy** #996572



**black** #996544



gift box included



camper 12 oz  $\cdot$  8 colors  $\cdot$  powder coated finish



**white** #997571



**red** #997573



**orange** #997575



**mint** #997515



**aqua** #997570



**navy** #997572



storm gray #997594



**black** #997544



gift box included



**echo** 16.9 oz · 6 colors





**explorer** 12 oz  $\cdot$  5 colors  $\cdot$  powder coated finish













#977244



gift box included



**austin** 20 oz  $\cdot$  5 colors  $\cdot$  matte finish





rincon 18 oz · 5 colors





petal 20.9 oz · 6 colors





**brooklyn** 24 oz  $\cdot$  4 colors  $\cdot$  matte finish





**beck** 13 oz · 7 colors · matte finish

















purple storm gray #20978 #20994



monaco 16 oz · 6 colors



**white** #20701



**orange** #20705



**yellow** #20709



**aqua** #20710



cobalt blue #20712



**black** #20714