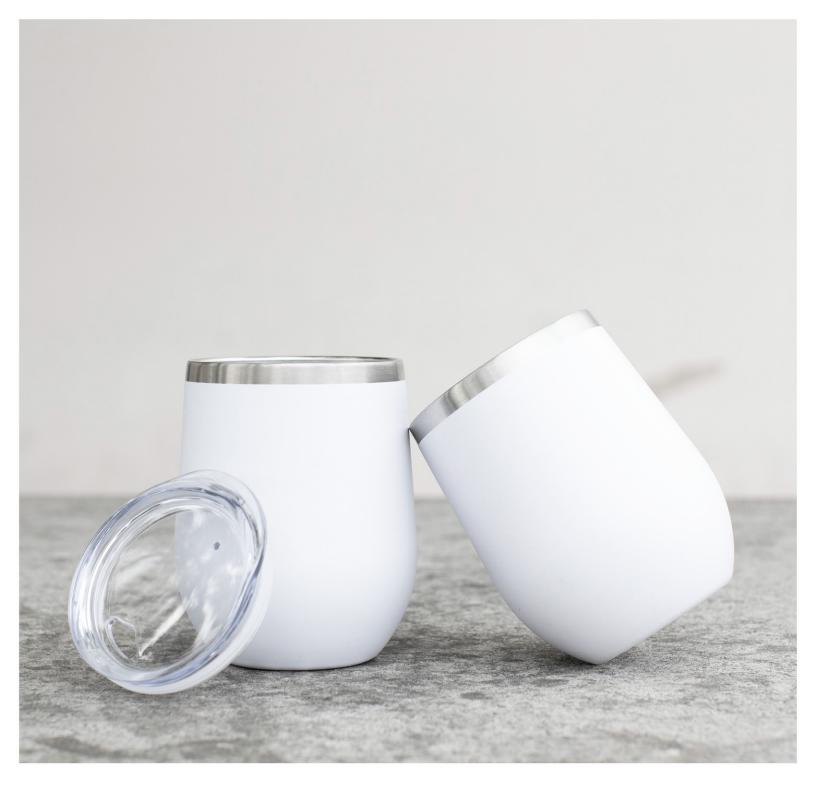

**silo** 16.9 oz  $\cdot$  6 colors  $\cdot$  powder coated finish

palermo 18 oz · 6 colors · powder coated finish

red #984573

frost 20 oz · 9 colors

tread 25 oz · 5 colors

spark 12 oz · 4 colors · powder coated finish