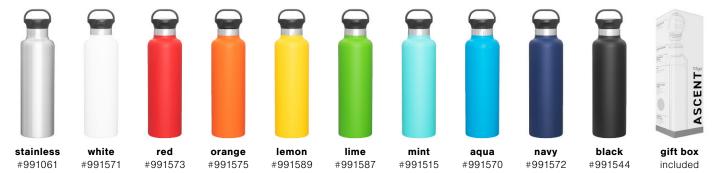

## best sellers

spring · summer

ascent 24 oz · 10 colors · powder coated finish

jolt 20.9 oz  $\cdot$  8 colors  $\cdot$  powder coated finish

stainless #925061

home run #925571 #925583

gift box included

journey 24 oz · 9 colors · powder coated finish