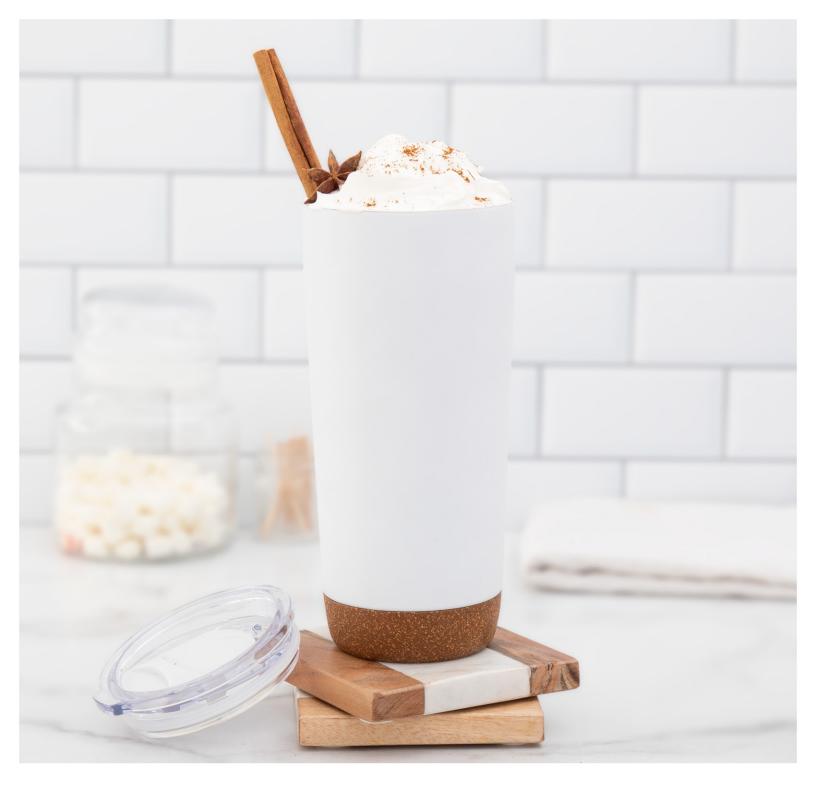

**explorer** 12 oz  $\cdot$  5 colors  $\cdot$  powder coated finish

#977244

gift box included

**austin** 20 oz  $\cdot$  5 colors  $\cdot$  matte finish

rincon 18 oz · 5 colors

petal 20.9 oz · 6 colors

**brooklyn** 24 oz  $\cdot$  4 colors  $\cdot$  matte finish