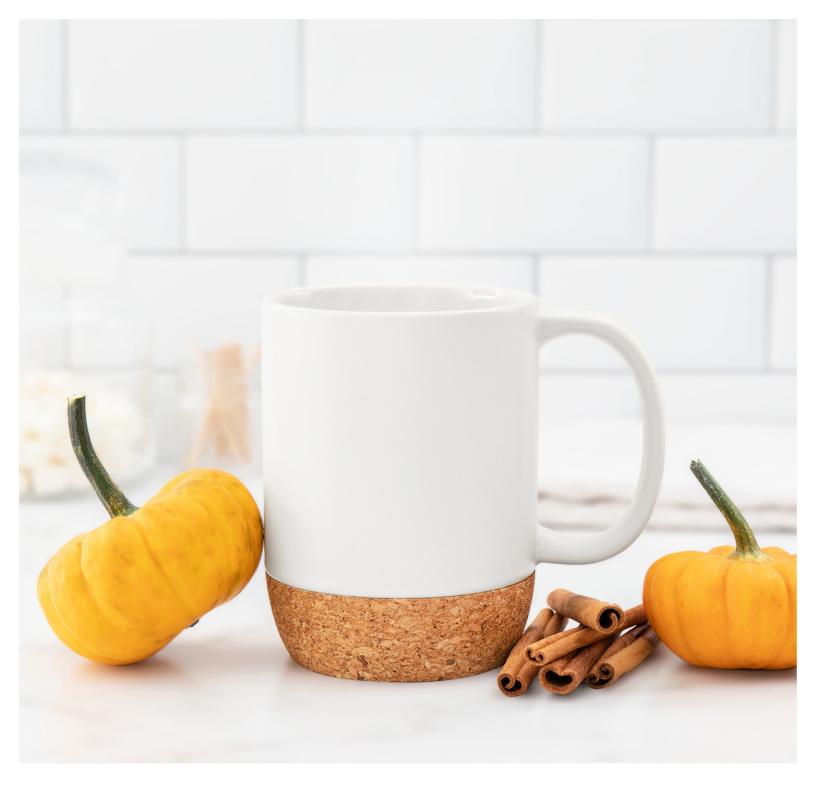

**beck** 13 oz · 7 colors · matte finish

purple storm gray #20978 #20994

monaco 16 oz · 6 colors

**white** #20701

**orange** #20705

**yellow** #20709

**aqua** #20710

cobalt blue #20712